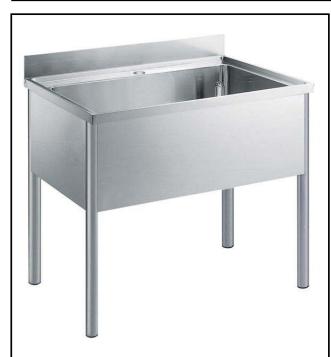

## Premium Preparation 1200 mm Soaking Sink with 1 Bowl

| ITEM #  |  |  |
|---------|--|--|
| MODEL # |  |  |
| NAME #  |  |  |
| SIS #   |  |  |
|         |  |  |
| AIA#    |  |  |

133115 (VLP1201SEN)

Soaking Sink Unit, with 1 bowl (960x510xH340mm), 1200mm

#### Item No.

The 50mm high worktop in 304 AISI stainless steel, 1,2mm in thickness, is sound-deadened and has an overflow rim and welded corners. Integral rear upstand, h=100mm, with 10mm radius. All-round apron panelling and perforated pan rack in 304 AISI s/s.

Round section legs and feet in 304 AISI stainless steel, 50mm in diameter. Height-adjustable feet (+0-50mm).

Sound-deadened bowl mm 960x500xH400h with overflow pipe with filter and drain hole (2").

#### Construction

- 100 mm upstand with 10 mm radioused corner and 13 mm deep, designed to be used against a wall.
- Sink tops easily slotted onto the legs and taps are easily installed from the rear.
- Round section legs with feet in 304 AISI stainless steel, 50 mm in diameter, adjustable in height by -60/+10 mm.
- Wide range of taps are available to suit every need.
- Heavy duty construction entirely in AISI 304 stainless steel to offer maximum durability.
- Pan washing support to use inside the bowl is available as an accessory.