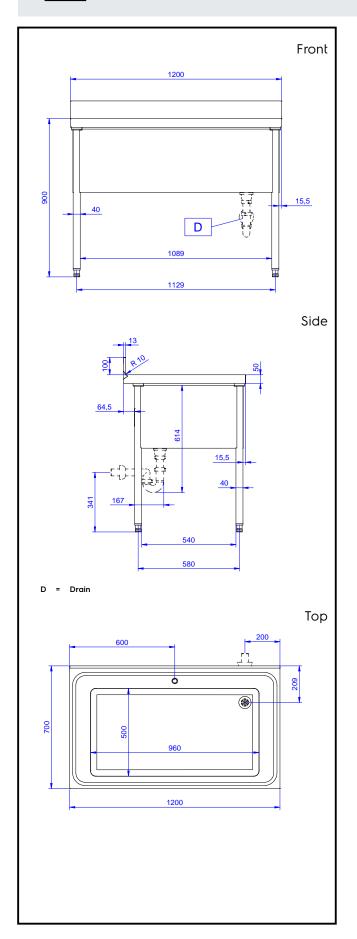

#### **Key Information:**

External dimensions, Width:

133115 (VLP1201SEN)

1200 mm

External dimensions, Depth:

700 mm

External dimensions,

Height:

900 mm

Upstand Dimensions,

Height:

100 mm

Upstand Dimensions, Depth:

Upstand Dimensions, Radius:

13 mm

Bowls number

R=10

**Bowl dimensions** 

960x500xH400

Worktop thickness: Net weight:

50 mm 50 kg